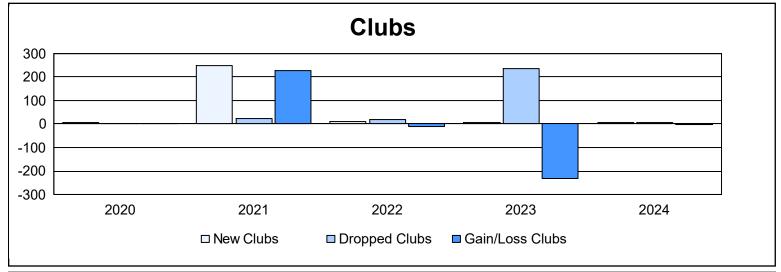

District 3234D2 As of June 2024 Cumulative

| Year      | New<br>Clubs | Dropped<br>Clubs | Gain/<br>Loss<br>Clubs | New<br>Members | Charter<br>Members | Reinstate<br>Members | Transfer<br>Members | Total<br>Member<br>Added | Total<br>Members<br>Dropped | Gain/<br>Loss<br>Members |
|-----------|--------------|------------------|------------------------|----------------|--------------------|----------------------|---------------------|--------------------------|-----------------------------|--------------------------|
| 2019-2020 | 6            | 4                | 2                      | 316            | 185                | 131                  | 20                  | 652                      | 1,335                       | -683                     |
| 2020-2021 | 248          | 23               | 225                    | 1,557          | 5,381              | 148                  | 25                  | 7,111                    | 2,495                       | 4,616                    |
| 2021-2022 | 10           | 21               | -11                    | 3,167          | 1,440              | 218                  | 38                  | 4,863                    | 4,057                       | 806                      |
| 2022-2023 | 5            | 236              | -231                   | 370            | 188                | 21                   | 167                 | 746                      | 6,731                       | -5,985                   |
| 2023-2024 | 6            | 8                | -2                     | 532            | 198                | 169                  | 38                  | 937                      | 1,526                       | -589                     |
| Average   | 55           | 58               | -3                     | 1,188          | 1,478              | 137                  | 58                  | 2,862                    | 3,229                       | -367                     |